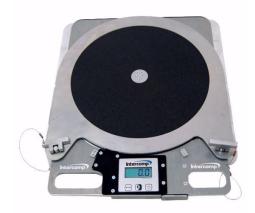

## **DIGITAL TURN PLATES (SET OF 2)**

Brand: Intercomp Product Code: 102191

## **DIGITAL TURN PLATES (SET OF 2)**

Intercomp Racing Digital Turn Plates (Set of 2)

## Features:

- \* 0.1° Increments
- \* 2,000lb Capacity
- \* Set of Two
- \* Measure Wheel Angle with the Industry?s First Digital Turn Plate
- \* Multiple Direction X & Y Movement
- \* High-Strength Bearings
- \* Large, Easy-to-Read Electronic Display
- \* 0.1° Graduation
- \* Range of ±30° (60° Total)
- \* Light-Weight Aluminum Construction
- \* Take Several Easy Measurements to be Used for Alignment. Including Caster/Camber & Ackerman
- \* Can be Placed on Top of Scale Pads
- \* Standard 9-Volt Battery Operation