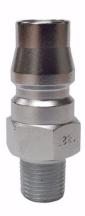

## 1/8" MALE PLUG COUPLER - JAPAN TYPE

Brand: Nitto Kohki Product Code: 10PM

## 1/8" MALE PLUG COUPLER - JAPAN TYPE

1/8" BSPT Male thread, Japan style, plug fitting is made from quality hardened steel material for added durability.

Our couplers will provide a better connection than cheaper, inferior couplers. By using a better quality coupler you will save money by reducing air leaks and also have a safer more robust connection.