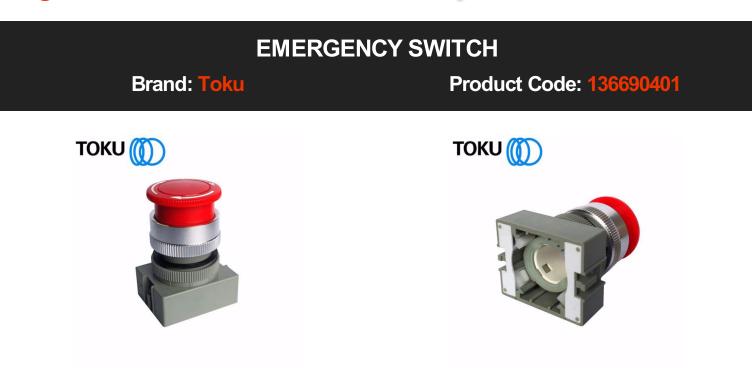

## **EMERGENCY SWITCH**

This is the emergency stop switch (button) assembly for TOKU Direct Pendant assemblies.

Please note there is a machined metal part that is "press fit" into thre grey coloured lower part of the assembly - this metal part is NOT included in this assembly, so when servicing or replacing the emergency stop assembly be sure not to throw it away. The machined metal part is called "Emergency Push Rod" Part# 420215V00 The second image shows the underside of the grey coloured base without the Emergency Push Rod installed...