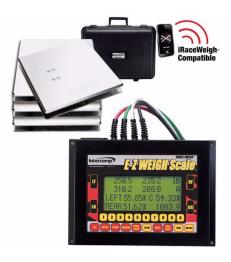

## SW500 E-Z WEIGH KART SCALE SYSTEM

**Brand: Intercomp** 

Product Code: 170130

## SW500 E-Z WEIGH KART SCALE SYSTEM

Features:

- \* 400 lb (200 kg) Pad Capacity
- \* 1,600 lb (800 kg) System Capacity
- \* Certified to 0.1% Accuracy
- \* USB & RS232 Output
- \* 4-Bolt Load Cell Design
- \* Displays Setups to One Hundredth of a Percent
- \* Stores 100 Chassis Setups
- \* Baseline Setup Recall
- \* Center of Gravity Calculation
- \* User Selectable Display Modes
- \* Target Tune Feature
- \* Giant 0.5" Display Characters
- \* Backlit Display
- \* View ANY Combination of Scale Pad Weight & Percentage
- \* Standard 9-Volt Battery Operation