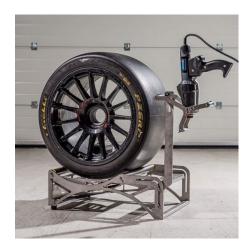

## TYRE SCRAPER STATION

Brand: Greaves 3D Product Code: 1751-06-00

## TYRE SCRAPER STATION

This professional tyre scraper station from Greaves 3D Engineering is designed to enhance the evenness and safety of the tyre scraping process.

- \* Avoid damaging tyre compound by using unsuitable tools and or excessive temperature
- \* Ergonomically designed to increase productivity
- \* Adjustable handle and blade position to suit the user
- \* Assists in a better posture for user
- \* Removes pick up and debris with ease leaving a smooth undamaged surface
- \* Ensures an even removal of pick up and debris
- \* Encourages less lifting of heavy tyres whilst scraping due to the foot pedal controlled rollers