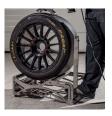

## TYRE SCRAPER STATION

This professional tyre scraper station from Greaves 3D Engineering is designed to enhance the evenness and safety of the tyre scraping process.

- \* Avoid damaging tyre compound by using unsuitable tools and or excessive temperature
- \* Ergonomically designed to increase productivity
- \* Adjustable handle and blade position to suit the user
- \* Assists in a better posture for user
- \* Removes pick up and debris with ease leaving a smooth undamaged surface
- \* Ensures an even removal of pick up and debris
- \* Encourages less lifting of heavy tyres whilst scraping due to the foot pedal controlled rollers