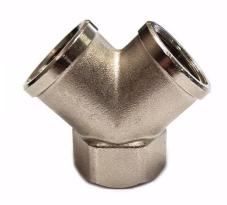

## 1/2" BSP Y PIECE (All Female)

**Product Code: 3110281180** 

## 1/2" BSP Y PIECE (All Female)

1/2" BSP Y Piece with Female Threads all round is used in many varied applications. This compact and handy Y splitter permits uniform air flow with minimal restriction through its 19mm internal bore.

Used in applications such as hose splitters, dual output from regulators etc. Maximum Working pressure is  $35~{\rm Bar}$ .

## **Specifications**

Application Example

Regulator output splitter, hose

splitter

Bore Size

19 (mm)

Max. Working

35 (bar) Maximum 507 (psi)

Pressure Maximi

Overall Height 44.50 (mm)

Thread Size

1/2" BSP Female All Round

Width

52.90mm (across the Y) 26.20mm (side profile)