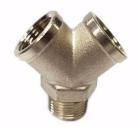

## 1/2" BSP Y PIECE (FemalexMalexFemale)

**Product Code: 3110281181** 

## 1/2" BSP Y PIECE (FemalexMalexFemale)

1/2" BSP Male thread inlet with two 1/2" BSP Female outlets is used in many varied applications. This compact and handy Y splitter permits uniform air flow with minimal restriction through its 15mm internal bore.

Used in applications such as hose splitters, dual output from regulators etc. Maximum Working pressure is 35 Bar.