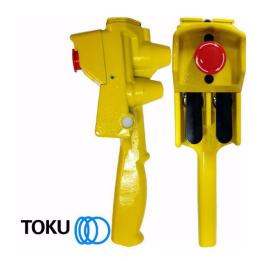

## PENDANT ASSY CP E-STOP W/GUARD (3-H) (N)

Brand: Toku Product Code: 420232VRC

## PENDANT ASSY CP E-STOP W/GUARD (3-H) (N)

Solid aluminium handle is lightweight, yet very durable and features an emergency stop button and guard for added safety! This is suited to direct pendant air hoists, or applications that required more air flow through the handle than a pilot style pendant control.