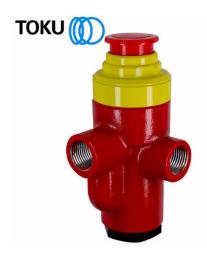

## **EMERGENCY VALVE CP**

Emergency Stop Valve Assembly Complete. This assembly suits our TMM140AE Mini Mighter product and can also be retro fitted to the TMM140A as well.

This assembly features 3/8" BSP female ports and can also be suitable for any application that may require an emergency stop valve. Features a solid aluminium cast body and robust emergency stop mechanism

## **Specifications**

Inlet 3/8" BSP

Outlet 3/8" BSP

Overall 118 (mm) with Emergency Stop in Height

open position