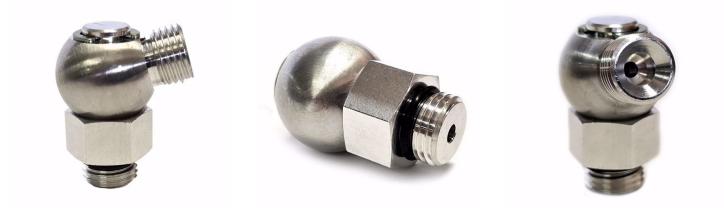

## ALLOY ROTARY JOINT ASSEMBLY

This aluminium rotary swivel is used for air riveters inlet fittings, namely Lobster brand, but could be used for any other applications that require a compact swivel with 1/4" BSP threads on both sides.

Due to the fact that this swivel only has a 3.06mm bore it would not lend itself to be used on air tools that require a constant flow. It could be used for low flow applications. Maximum recommended pressure is 90 PSI.