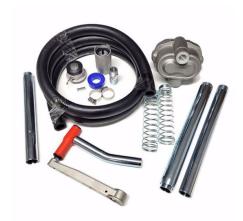

## HI SPEED REFUELLING DRUM PUMP

- \* Low torque, high volume easy to use pump delivers up to 110 L/min
- \* Delivery rates of 1.1 litres per rotation
- \* Lockable handle minimises the possibility of unauthorised fuel transfer
- \* New PPR covered handle grip reduces operator fatigue
- \* New and improved rubber seal above the bung adaptor reduces fuel contamination
- \* Supplied complete with 2.6m of UV and fuel resistant hose, spout, in built spout holster, 3-piece downtube, heavy duty bung adaptor
- \* 3-piece downtube suits 60L & 205L drums and IBC's
- \* Steel springs on the hose assembly reduce the possibility of premature hose failure
- \* Suitable for the transfer of diesel fuel, petrol, light oils up to SAE30 and kerosene