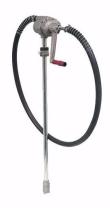

## HI SPEED REFUELLING DRUM PUMP

Brand: Alemlube Product Code: 5060AN

## HI SPEED REFUELLING DRUM PUMP

- \* Low torque, high volume easy to use pump delivers up to 110 L/min
- \* Delivery rates of 1.1 litres per rotation
- \* Lockable handle minimises the possibility of unauthorised fuel transfer
- \* New PPR covered handle grip reduces operator fatigue
- \* New and improved rubber seal above the bung adaptor reduces fuel contamination
- \* Supplied complete with 2.6m of UV and fuel resistant hose, spout, in built spout holster, 3-piece downtube, heavy duty bung adaptor
- \* 3-piece downtube suits 60L & 205L drums and IBC's
- \* Steel springs on the hose assembly reduce the possibility of premature hose failure
- \* Suitable for the transfer of diesel fuel, petrol, light oils up to SAE30 and kerosene