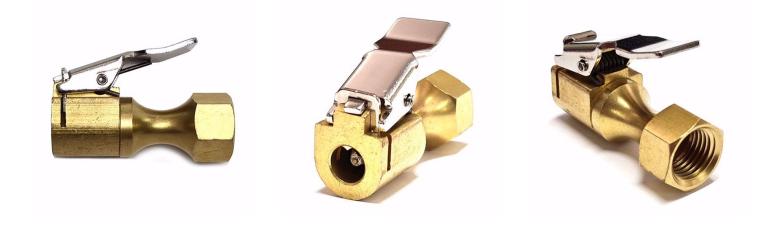

## **CLIP-ON TYRE INFLATION VALVE -1/4"Female**

Professional Clip-On tyre chuck.

This straight style brass tyre chuck has a 1/4" female thread to allow you to connect it to a multitude of fittings. The clip-on feature allows you to fit to a tyre valve and it holds securely ensuring a good connection without the need to continually hold pressure on the tyre valve.

You can also perform a quick connect/disconnection by continually holding down the lever actuator.

The comfortable lever actuator is easy to use.

| Specifications |                 |
|----------------|-----------------|
| Inlet          | 1/4" BSP Female |
| Overall Length | 45mm            |