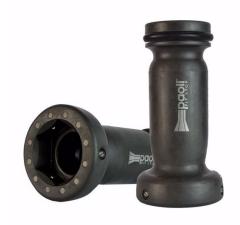

# **3/4"DR STEEL SKT POR 996/997 CUP**

**Brand: Paoli Pit Stop** Product Code: B.28.0016

## 3/4"DR STEEL SKT POR 996/997 CUP

3/4" Square Drive Paoli Lightweight Polygonal motorsport socket w/o retaining system to suit SW 36 mm Nut size for Porsche 996 & 997 Carerra Cup vehicles - designed for garage use only.

This socket is manufactured from high resistance steel, making them VERY light (just 780 grams).