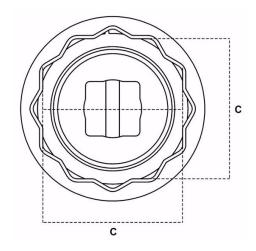

#### **Specifications**

Porsche 996 & 997 Application Example Cup

Dimension C 32 mm

Material of

Construction

High Resistance Steel

Nut Size

SW36 mm

Square Drive

3/4"