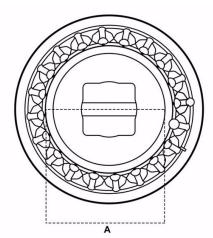

#### Attachments

Paoli Pit Stop Motorsport Sockets\_2019

| Specifications              |                    |
|-----------------------------|--------------------|
| Application Example         | Ferrari F488       |
| Dimension A                 | 59 mm              |
| Material of<br>Construction | Aerospace Auminium |
| Square Drive                | 1"                 |