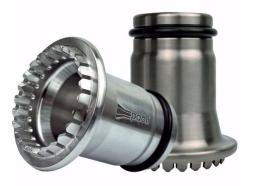

# **1"DR ALUMINIUM SKT F488 & 296**

### 1"DR ALUMINIUM SKT F488 & 296

1" Female square drive Aluminium Wheel Nut Socket for the Ferrari 488 Challenge car.

Note this socket has the "fingers" to grip the special wheel nut socket, without magnets, make sure you choose the right socket.

ALSO instead of using the pin and internal circlip to hold socket to wheel gun anvil (drive shaft), you can use our part# RR10008CG, for a neater, easier and safer fixing method.