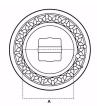

#### **Specifications**

Application Example

Ferrari F488

Dimension A

59 mm

Material of Construction

Titanium

Square Drive