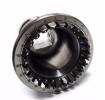

### 1"DR TITANIUM SKT F488 & 296 - 24t

1" Female square drive Titanium Wheel Nut Socket for the Ferrari 488 Challenge car and the 296 GT3.

Note this socket has the "fingers" to grip the special wheel nut socket, make sure you choose the right socket.

#### **Specifications**

Application Example

Ferrari F488

Dimension A

59 mm

Material of Construction

Titanium

Square Drive

1"