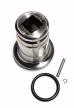

### 1"DR TITANIUM SKT F488 & 296 - 24t

1" Female square drive Titanium Wheel Nut Socket for the Ferrari 488 Challenge car and the 296 GT3.

Note this socket has the "fingers" to grip the special wheel nut socket, make sure you choose the right socket.

#### **Specifications**

Application Example

Ferrari F488

Dimension A

59 mm

Material of Construction

Titanium

Square Drive

1"