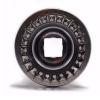

### 1"DR TITANIUM SKT F488 & 296 - 24t

1" Female square drive Titanium Wheel Nut Socket for the Ferrari 488 Challenge car and the 296 GT3.

Note this socket has the "fingers" to grip the special wheel nut socket, make sure you choose the right socket.

#### **Specifications**

Application Example

Ferrari F488

Dimension A

59 mm

Material of Construction

Titanium

Square Drive

1"