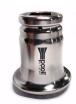

### 1"DR TITANIUM SKT F488 & 296 - 24t

1" Female square drive Titanium Wheel Nut Socket for the Ferrari 488 Challenge car and the 296 GT3.

Note this socket has the "fingers" to grip the special wheel nut socket, make sure you choose the right socket.

#### **Specifications**

Application Example

Ferrari F488

Dimension A

59 mm

Material of Construction

Titanium

Square Drive

1"