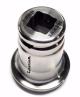

### 1"DR TITANIUM SKT F488 & 296 - 24t

1" Female square drive Titanium Wheel Nut Socket for the Ferrari 488 Challenge car and the 296 GT3.

Note this socket has the "fingers" to grip the special wheel nut socket, make sure you choose the right socket.

#### **Specifications**

Application Example

Ferrari F488

Dimension A

59 mm

Material of Construction

Titanium

Square Drive

1"