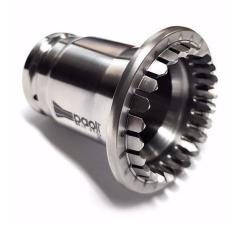

### 1"DR TITANIUM SKT F488 & 296 - 24t

1" Female square drive Titanium Wheel Nut Socket for the Ferrari 488 Challenge car and the 296 GT3.

Note this socket has the "fingers" to grip the special wheel nut socket, make sure you choose the right socket.

#### **Specifications**

Application Example

Ferrari F488

Dimension A

59 mm

Material of Construction

Titanium

Square Drive

1"