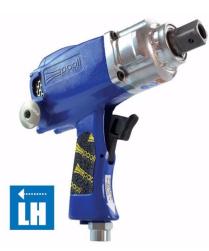

## 3/4" BLUE DEVIL WHEEL GUN LH(60-40 BIAS)

**Brand: Paoli Pit Stop** 

Product Code: BDEVIL.00002

## 3/4" BLUE DEVIL WHEEL GUN LH(60-40 BIAS)

3/4" Drive Paoli Pit Stop Blue Devil Wheel Gun (LH) with 60/40 handed (bias) is the most recent addition to the range, developed for use in Porsche - ALMS championships.

The Blue Devil Wheel nut guns are available in a choice of either left or right handed versions for either side of the car and are colour coded for easier identification. This model number is for the "Blue" coloured tool (LH = Left Hand Version), and it loosens nuts tightened clockwise faster.