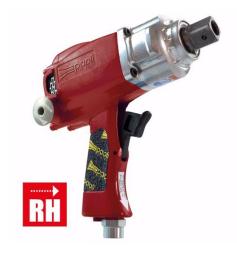

## 3/4" BLUE DEVIL WHEEL GUN RH(60-40 BIAS)

Brand: Paoli Pit Stop Product Code: BDEVIL.00004

## 3/4" BLUE DEVIL WHEEL GUN RH(60-40 BIAS)

3/4" Drive Paoli Pit Stop Blue Devil Wheel Gun (RH) with 60/40 handed (bias) is the most recent addition to the range, developed for use in Porsche - ALMS championships.

The Blue Devil Wheel nut guns are available in a choice of either left or right handed versions for either side of the car and are colour coded for easier identification. This model number is for the "Red" coloured tool (RH = Right Hand Version), and it loosens nuts tightened anticlockwise faster.