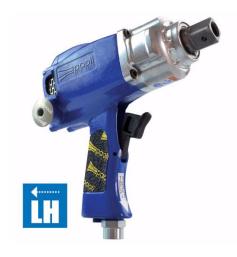

## 3/4" BLUE DEVIL WHEEL GUN LH(70-30 BIAS)

Brand: Paoli Pit Stop Product Code: BDEVIL.00006

## 3/4" BLUE DEVIL WHEEL GUN LH(70-30 BIAS)

3/4" Drive Paoli Pit Stop Blue Devil Wheel Gun (LH) with 70/30 handed (bias) is the most recent addition to the range, developed for use in Porsche - ALMS championships.

The Blue Devil Wheel nut guns are available in a choice of either left or right handed versions for either side of the car and are colour coded for easier identification. This model number is for the "Blue" coloured tool (LH = Left Hand Version), and it loosens nuts tightened clockwise faster.

## **Specifications**

Application Porsche - ALMS Example Championships

Colour Blue

Free Speed 17,500 rpm at 20 bar

Hose Size I.D 13 mm (1/2")

Length 188 mm

Max Air Pressure

essure

Square Drive 3/4"

Torque Max. 1,200 Nm (890 ft/lbs)

20 bar (290 psi)

Weight 2.69 kg