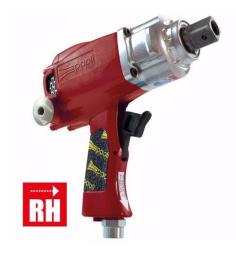

## 3/4" BLUE DEVIL WHEEL GUN RH(70-30 BIAS)

Brand: Paoli Pit Stop Product Code: BDEVIL.00008

## 3/4" BLUE DEVIL WHEEL GUN RH(70-30 BIAS)

3/4" Drive Paoli Pit Stop Blue Devil Wheel Gun (RH) with 70/30 handed (bias) is the most recent addition to the range, developed for use in Porsche - ALMS championships.

The Blue Devil Wheel nut guns are available in a choice of either left or right handed versions for either side of the car and are colour coded for easier identification. This model number is for the "Red" coloured tool (RH = Right Hand Version), and it loosens nuts tightened anticlockwise faster.