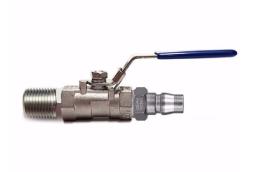

## BALL VALVE ASSEMBLY C/W JAPAN PLUG

Ball valve assembly complete with Japan style plug to fit onto the Staubli JAC06.1102 Lance (Wand, Spike) to allow you to achieve a controlled lowering of the vehicle, and it features a lock on the valve handle.

The Plug fitting included will connect to our RACE coupler Part number RDP20500021R.

All components are rated to the pressures used in air Jack systems. For safety do not use items that are not rated!