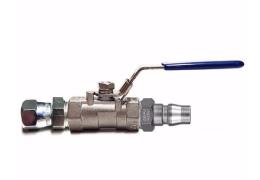

## BALL VALVE ASSEMBLY C/W JAPAN PLUG

Ball valve assembly complete with Japan style plug to fit onto the Krontec LL-03 Lance (Wand, Spike) or any product with Dash6 male thread, to allow you to achieve a controlled lowering of the vehicle, and it features a lock on the valve handle.

The Plug fitting included will connect to our RACE coupler Part number RDP20500021R.

All components are rated to the pressures used in air Jack systems. For safety do not use items that are not rated!