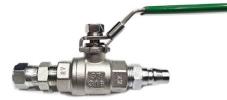

## BALL VALVE ASSEMBLY C/W JAPAN PLUG&LOCK

Ball valve assembly complete with Japan style plug to fit onto the Krontec LL-03 Lance (Wand, Spike) or any product with Dash6 male thread, to allow you to achieve a controlled lowering of the vehicle, and it features a lock on the valve handle.

This part has a more substantial ball value and a more solid lock on the handle, as some customers prefer this assembly predominantly because of the more solid lock as opposed to the BVA-LL03.

The Plug fitting included will connect to our RACE coupler Part number RDP20500021R. All components are rated to the pressures used in air Jack systems. For safety do not use items that are not rated!