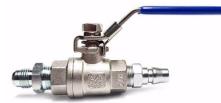

## BALL VALVE ASSEMBLY C/W JAPAN PLUG

Product Code: **BVA-LL03KAV** 

## BALL VALVE ASSEMBLY C/W JAPAN PLUG

Ball valve assembly complete with Japan style plug to fit onto the Krontec LL-03 K-AV "Stubby" Lance (Wand, Spike), to allow you to achieve a controlled lowering of the vehicle, and the valve handle features a positive lock for added safety!

This part replaces the standard valve assembly on the LL-03 K-AV, making it easier to open and close the input supply whilst featuring a more positive lock.

The Plug fitting included will connect to our RACE coupler Part number RDP20500021R. All components are rated to the pressures used in air Jack systems. For safety do not use items that are not rated!