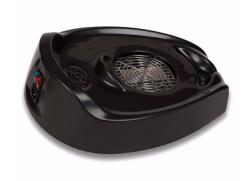

The unit has a selectable switch on the back to choose between hot and cold air, and neatly fits into our GDS Walling system Helmet Boxes to allow easy placement and removal of your helmet from our Walling systems.

With the function "hot air" (however you can select also "cold air" function) the Helmet Dryer is able to dry the inside of the helmet in a few minutes.

This model is for 240V Australian and New Zealand region however it is also available in 110V and various power plugs for different regions, just ask us!