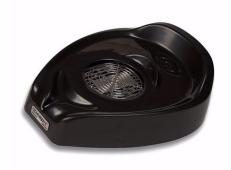

The unit has a selectable switch on the back to choose between hot and cold air, and neatly fits into our GDS Walling system Helmet Boxes to allow easy placement and removal of your helmet from our Walling systems.

With the function "hot air" (however you can select also "cold air" function) the Helmet Dryer is able to dry the inside of the helmet in a few minutes.

This model is for 240V Australian and New Zealand region however it is also available in 110V and various power plugs for different regions, just ask us!