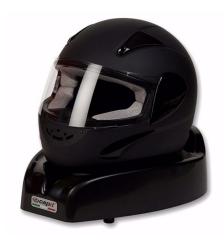

## **CAPIT PROFESSIONAL HELMET DRYER**

Brand: Capit Product Code: CHD070

## CAPIT PROFESSIONAL HELMET DRYER

Capit Professional Helmet Dryer, Black Colour - 230V with Australian & New Zealand Power Plug.

This item has been designed to truely and effectively solve one of the most annoying problems for anyone wearing a helmet: A DRY HELMET!

The unit has a selectable switch on the back to choose between hot and cold air, and neatly fits into our GDS Walling system Helmet Boxes to allow easy placement and removal of your helmet from our Walling systems.

With the function "hot air" (however you can select also "cold air" function) the Helmet Dryer is able to dry the inside of the helmet in a few minutes.

This model is for 240V Australian and New Zealand region however it is also available in 110V and various power plugs for different regions, just ask us!