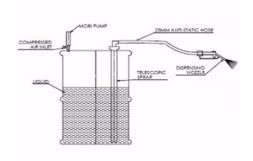

## **MOBI PUMP KIT**

Mobi Pump Kit, powered by compressed air, has been designed to dispense liquids from 200 and 60 litre drums.

It creates a small differential between the drum and atmosphere. Mobi Pump is fast, efficient and a safe way to dispense liquids, with full control of the liquid flow from the dispensing nozzle.

It will empty a 200 litre drum of water in approximately 5 minutes!

Mobi pump has no moving parts and does not come into contact with the liquid being dispensed, providing long life, low maintenance and safe operation with flammable liquids and most chemicals.

## **Specifications**

Standard Accessories 1 x Mobi Pump, Compressed air on/off valve, 1 x Telescopic drum spear, 2 metres of 25mm Antistatic hose with Camlock connection, 1 x Dispensing nozzle.