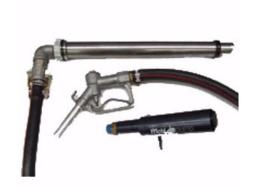

## **MOBI PUMP KIT**

Mobi Pump Kit, powered by compressed air, has been designed to dispense liquids from 200 and 60 litre drums.

It creates a small differential between the drum and atmosphere. Mobi Pump is fast, efficient and a safe way to dispense liquids, with full control of the liquid flow from the dispensing nozzle.

## **Specifications**

Standard Accessories 1 x Mobi Pump, Compressed air on/off valve, 1 x Telescopic drum spear, 2 metres of 25mm Antistatic hose with Camlock connection, 1 x Dispensing nozzle.