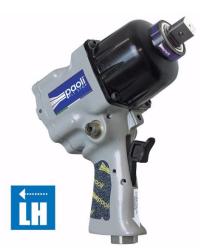

## 3/4" PITSTOP IMPACT WRENCH - LEFT (LH)

**Brand: Paoli Pit Stop** 

Product Code: DP176SFE-LH

## 3/4" PITSTOP IMPACT WRENCH - LEFT (LH)

3/4" Square Drive Left Hand Paoli Pit Stop Impact Wrench (Wheel gun). This product is best suited (but not limited) to Porsche - ALMS.

This model is a left hand (fast left hand/anticlockwise undoing) rotation. The tool is biased towards anticlockwise to have more power in this direction to ensure the wheel nuts are removed fast. The Blue colour signifies this rotation so in the fast action in pit lane you can never mistake the rotation of this tool.