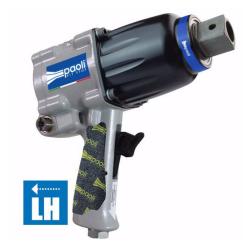

## 1" PITSTOP IMPACT WRENCH - ALLOY (LH)

Brand: Paoli Pit Stop Product Code: DP2000SE-A-LH

## 1" PITSTOP IMPACT WRENCH - ALLOY (LH)

DP2000SE-A-LH (Left-Handed) 1" Drive Paoli Pitstop Wheel Nut Gun range is developed to be used in the top racing series across the globe. An evolution of the DP2000S, this latest version features new aerospace aluminium and carbon vanes for reduced weight and even better performance. Covers are available in a choice of alloy or carbon fibre - this Model is complete with Alloy Front cover.

The Paoli DP2000SE wheel guns are available in three types, either non handed (loosening and tightening at same speed), left or right handed for particular sides of the car. The handed versions loosen their respective nuts quicker (left handed gun loosens left handed nuts quicker) and each gun is supplied a separate colourway for either side of the vehicle enabling ease of identification. This models Blue colour signifies that its a Left-Handed gun.