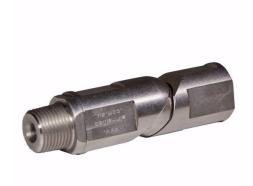

## 3/8" MULTI DIRECTION S/STEEL SWIVEL

Brand: Variacor Product Code: DV6MTFG38IX

## 3/8" MULTI DIRECTION S/STEEL SWIVEL

3/8" Multi-Directional Stainless Steel Pneumatic swivel fitting with a 6mm id bore for air flow is unique in many ways. Suitable for underground mining and hazardous environments. Nothing comes close to the flexibility this swivel provides, plus is does not restrict the air flow to the tool. This is achieved through its linear flow design which eliminates and sharp angles inside the swivel.

## **Specifications**

Inside Diameter (id)

6 mm

Material of

Construction

Stainless Steel

Thread Type

3/8" Male BSPT X 3/8" Female BSP