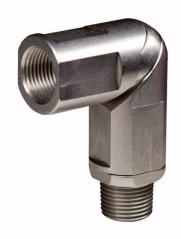

## 3/8" MULTI DIRECTION S/STEEL SWIVEL

3/8" Multi-Directional Stainless Steel Pneumatic swivel fitting with a 6mm id bore for air flow is unique in many ways. Suitable for underground mining and hazardous environments. Nothing comes close to the flexibility this swivel provides, plus is does not restrict the air flow to the tool. This is achieved through its linear flow design which eliminates and sharp angles inside the swivel.

360 degree rotation on two points ensure absolutely no tangled supply hoses and an amazing reduction of friction making the movement in your hand very free and easy!

There are many swivels available in this range for varied applications including fuel, paint and other fluids transfer. Specialty swivels also made to order, including electrical conductivity through the swivel.