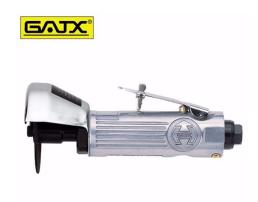

## 3" CUT-OFF TOOL

Brand: Gatx Product Code: GP-0516

## 3" CUT-OFF TOOL

3" Professional cut-off tool complete with metal safety guard, safety throttle lever and built-in speed regulator for precise control in every application.

This tool can also be fitted with an optional extra silencer assembly (Part# G-15 or G-15B) to further reduce the noise level - an important OH&S issue!