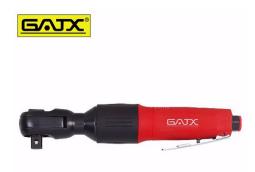

## 1/2" RATCHET WRENCH

Brand: Gatx Product Code: GP-0757

## 1/2" RATCHET WRENCH

1/2" Square drive Heavy Duty ratchet wrench complete with comfort polymer housing grip to assist in eliminating the "chill factor" normally associated with air tools, whilst providing a vibration reduced, comfortable, ergonomic grip.