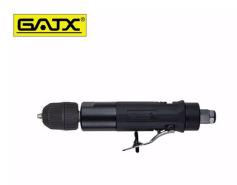

## 3/8" STRAIGHT DRILL - NON REVERSIBLE

Brand: Gatx Product Code: GP-2732

## 3/8" STRAIGHT DRILL - NON REVERSIBLE

3/8" Non-Reversible Composite Straight Drill complete with Keyless Chuck. As proven in varied industries, this product features high quality gears and internal components.