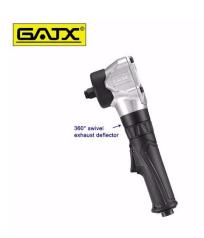

As this tool does not use gears in the angle head section it lasts considerably longer than the traditional geared head design, whilst maximising power to the square drive.

Comes with a 360 degree swivel exhaust, comfortable polymer straight grip handle and easy to operate trigger.

- \* Mechanism Jumbo Hammer
- \* Square Drive 1/2"
- \* Free Speed 6,500 rpm
- \* Max. Torque @ 5 sec. 407 Nm (300 ft-lb)
- \* Forward 3 Speeds
- \* Reverse Full Power
- \* Exhaust 360° Swivel Exhaust Deflector
- \* Air Inlet 1/4"
- \* Hose Size 3/8"
- \* Air Pressure 6.2 bar (90 psi)
- \* Avg. Air Consumption 119 I/min
- \* Height x Length 88 x 248 mm
- \* Net Weight 1.4 kg