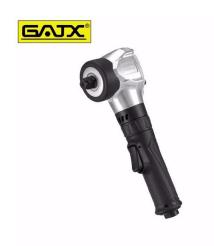

## 1/2" GEARLESS ANGLE IMPACT WRENCH

Brand: Gatx Product Code: GP-3288A

## 1/2" GEARLESS ANGLE IMPACT WRENCH

Industrial 1/2" Square Drive Gearless Angle Impact wrench with Jumbo Hammer mechansim to deliver maximum power and durability, all in a compact design for tight spaces!

As this tool does not use gears in the angle head section it lasts considerably longer than the traditional geared head design, whilst maximising power to the square drive.

Comes with a 360 degree swivel exhaust, comfortable polymer straight grip handle and easy to operate trigger.