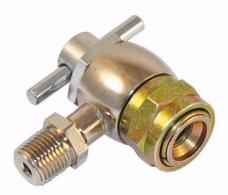

### 556 HIGH PRESSURE SCHRADER VALVE 3000PSI

H556 Schrader Valve (MAX 3000 psi) High quality, high pressure inflating connector attaches securely by hand or wrench (11/16") to standard tyre valves and high pressure tank valves. The T-handle can then be used to safely depress the valve pin. Comes with 1/8" Male NPT inlet thread and 7.7 mm (.305"-32) valve thread. Has a core depression pin and copper sealing washer.

The H-556 is typically used for pressurizing shock struts, accumulators, fire extinguishers and high pressure applications up to 3000psi. If you require a JIC male inlet thread see part# H556J