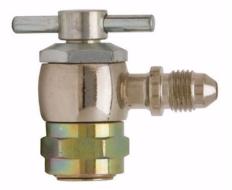

## 556 JIC HIGH PRESSURE SCHRADER VALVE

H556 Schrader Valve (MAX 3000 psi) High quality, high pressure inflating connector attaches securely by hand or wrench (11/16") to standard tyre valves and high pressure tank valves. The T-handle can then be used to safely depress the valve pin. Comes with 3/8-24 Male thread for 3/16" flare tube fitting, meets MS336556E3 and 7.7 mm (.305"-32) valve thread. Has a core depression pin and copper sealing washer.

The H-556 is typically used for pressurizing shock struts, accumulators, fire extinguishers and high pressure applications up to 3000psi. If you require a 1/8" Male NPT inlet thread see part# H556

| Specifications        |                                          |
|-----------------------|------------------------------------------|
| Dimensions            | 20mm Wide x 38mm High x<br>40mm Diameter |
| nlet Fitting          | 3/8-24 for 3/16" Flare Tube<br>Fitting   |
| Operating<br>Pressure | 0 - 3000 psi                             |