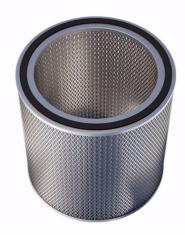

## E20/DE20/V20/DV20 Med-grade HEPA Filter

Brand: Inova Product Code: HEPA\_E20\_DE20

## E20/DE20/V20/DV20 Med-grade HEPA Filter

The HEPA filter removes viruses, bacteria, mould spores, allergens, pollen and dust mites before passing the air on to the third-stage filter. The E20/DE20/V20/DV20 HEPA filter has a 6.4m² surface area and is certified to filter to 99.95% @ 0.3 microns - tested down to 0.003 microns at 100% efficiency\*.

For use in the following models

E20 Plus DE20 Plus V20 DV20

Filter Life

3 - 5 years continuous use\*\*

- \* Tested by LMS Technologies Inc (EN1822)
- \*\* Filter life will vary depending on dust & chemical concentrations present. As operating conditions vary based on levels of dust, chemicals & odours present, and system proximity to major pollution sources. InovaAir does not warranty consumable filter life.