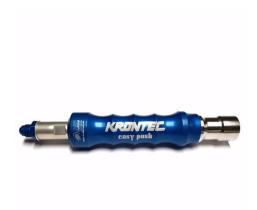

## **AIR LANCE "Easy Push"**

This is by far the most practical and durable air lance "Wand" for motorsport. Made in Germany to strict quality standards the LL-03 lance is standard on all Porsche 997 Cup cars, along with many other products we distribute, including air jacks, car valves etc...

PLEASE NOTE our supplied product comes with the Dash 6 male adaptor in the end of the lance ready to fit to your hose, this is unique to our supply, and ensures you get everything you need right out of the box!