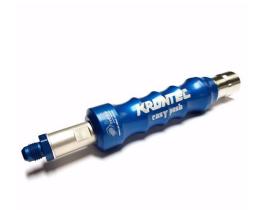

## **AIR LANCE "Easy Push"**

This is by far the most practical and durable air lance "Wand" for motorsport. Made in Germany to strict quality standards the LL-03 lance is standard on all Porsche 997 Cup cars, along with many other products we distribute, including air jacks, car valves etc...

PLEASE NOTE our supplied product comes with the Dash 6 male adaptor in the end of the lance ready to fit to your hose, this is unique to our supply, and ensures you get everything you need right out of the box!