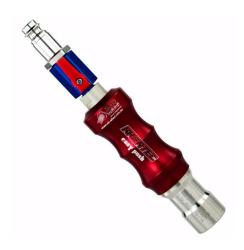

## AIR LANCE "Easy Push" STUBBY c/w valve

Brand: Krontec Product Code: LL-03 K-AV

## AIR LANCE "Easy Push" STUBBY c/w valve

NEW SHORT "Stubby" VERSION of the LL-03 Lance complete with Ball Valve. This was created out of requests by our customers who required a short lance to be able to disconnect the Air or Nitrogen supply line, keep the short lance connected, and then be able to slowly and safely lower the vehicle. Again we have listened and delivered a premium product to do exactly what you need!

This along with this lance the LL-03 "Standard" Lance is by far the most practical and durable air lance "Wand" for motorsport. Made in Germany to strict quality standards our range of lances are standard on all Porsche Carrera Cup cars, along with many other products we distribute, including air jacks, car valves and quick connect steering couplers etc...

This lance fits the LL-12 and LL-13 nipples, plus the LL-16 and LL-16PLUS car valves.

We are sure our competitive prices will ensure you get the best products at the best prices.