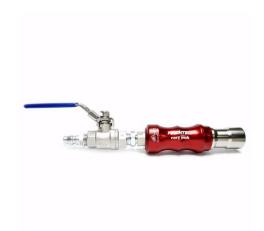

## AIR LANCE "Easy Push" STUBBY LOCK valve

Brand: Krontec Product Code: LL-03 K-AV-BV

## AIR LANCE "Easy Push" STUBBY LOCK valve

NEW BALL VALVE LOCK, SHORT "Stubby" VERSION of the LL-03 Lance complete with Positive Lock Ball Valve. This was created out of requests by our customers who required a short lance to be able to disconnect the Air or Nitrogen supply line, keep the short lance connected, and then be able to slowly and safely lower the vehicle, and you wanted an easier to operate lever on the ball valve, with a safety lock feature. Again we have listened and delivered a premium product to do exactly what you need!

This Lance does not have the "car valve nipple" on the inlet like the LL\_03K-AV, instead it has the Japan style plug so you can attach it directly to your race coupler on the end of the hoses we assemble, giving you greater flexibility!