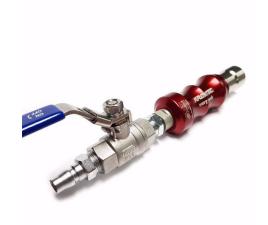

## AIR LANCE "Easy Push" STUBBY LOCK valve

Brand: Krontec Product Code: LL-03 K-AV-BV

## AIR LANCE "Easy Push" STUBBY LOCK valve

NEW BALL VALVE LOCK, SHORT "Stubby" VERSION of the LL-03 Lance complete with Positive Lock Ball Valve. This was created out of requests by our customers who required a short lance to be able to disconnect the Air or Nitrogen supply line, keep the short lance connected, and then be able to slowly and safely lower the vehicle, and you wanted an easier to operate lever on the ball valve, with a safety lock feature. Again we have listened and delivered a premium product to do exactly what you need!

This Lance does not have the "car valve nipple" on the inlet like the LL\_03K-AV, instead it has the Japan style plug so you can attach it directly to your race coupler on the end of the hoses we assemble, giving you greater flexibility!