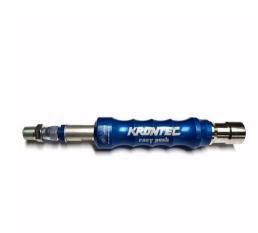

## AIR LANCE "Easy Push" c/w 3/8 Male

Brand: Krontec Product Code: LL-03-A38M

## AIR LANCE "Easy Push" c/w 3/8 Male

The tried and tested Krontec LL-03 fitted with adaptor giving it a 3/8" Male BSPT thread ready for fitment to your required application.

This is by far the most practical and durable air lance "Wand" for motorsport. Made in Germany to strict quality standards the LL-03 lance is standard on all Porsche 997 Cup cars, along with many other products we distribute, including air jacks, car valves etc...

PLEASE NOTE our supplied product comes with the Dash 6 male adaptor in the end of the lance ready to fit to your hose, this is unique to our supply, and ensures you get everything you need right out of the box!