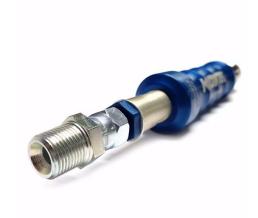

PLEASE NOTE our supplied product comes with the Dash 6 male adaptor in the end of the lance ready to fit to your hose, this is unique to our supply, and ensures you get everything you need right out of the box!