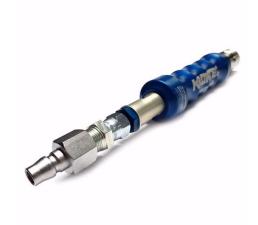

## AIR LANCE "Easy Push" c/w Japan Plug

Brand: Krontec Product Code: LL-03-AJP

## AIR LANCE "Easy Push" c/w Japan Plug

The tried and tested Krontec LL-03 fitted with Japan Style Plug Fitting ready to plug in to the Race Coupler RDP20500021R for maximum flexibility!

This is by far the most practical and durable air lance "Wand" for motorsport. Made in Germany to strict quality standards the LL-03 lance is standard on all Porsche 997 Cup cars, along with many other products we distribute, including air jacks, car valves etc...

PLEASE NOTE our supplied product comes with the Dash 6 male adaptor in the end of the lance ready to fit to your hose, this is unique to our supply, and ensures you get everything you need right out of the box!