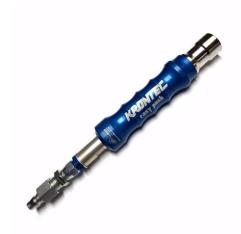

## AIR LANCE "Easy Push" c/w Japan Plug

Brand: Krontec Product Code: LL-03-AJP

## AIR LANCE "Easy Push" c/w Japan Plug

The tried and tested Krontec LL-03 fitted with Japan Style Plug Fitting ready to plug in to the Race Coupler RDP20500021R for maximum flexibility!

This is by far the most practical and durable air lance "Wand" for motorsport. Made in Germany to strict quality standards the LL-03 lance is standard on all Porsche 997 Cup cars, along with many other products we distribute, including air jacks, car valves etc...

PLEASE NOTE our supplied product comes with the Dash 6 male adaptor in the end of the lance ready to fit to your hose, this is unique to our supply, and ensures you get everything you need right out of the box!