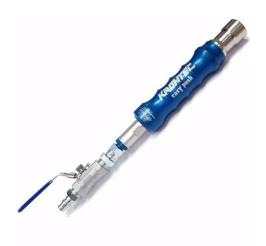

## AIR LANCE "Easy Push" C/W BALL VALVE

Brand: Krontec Product Code: LL-03BV

## AIR LANCE "Easy Push" C/W BALL VALVE

Krontec Air Lance complete with Ball Valve and inlet coupler fitting. This is by far the most practical and durable air lance "Wand" for motorsport. Made in Germany to strict quality standards the LL-03 lance is standard on all Porsche 997 Cup cars, along with many other products we distribute, including air jacks, car valves etc...

PLEASE NOTE our supplied product comes with the Dash 6 male adaptor in the end of the lanceand all parts ready to fit to your Japan style plug coupler. This is unique to our supply, and ensures you get everything you need right out of the box!