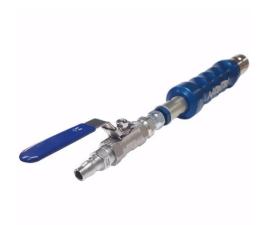

## AIR LANCE "Easy Push" C/W BALL VALVE

Brand: Krontec Product Code: LL-03BV

## AIR LANCE "Easy Push" C/W BALL VALVE

Krontec Air Lance complete with Ball Valve and inlet coupler fitting. This is by far the most practical and durable air lance "Wand" for motorsport. Made in Germany to strict quality standards the LL-03 lance is standard on all Porsche 997 Cup cars, along with many other products we distribute, including air jacks, car valves etc...