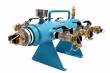

## AIR MANIFOLD COMPLETE 6 OUT TYPE-A (PIG)

This Industrial Hi Flow 6 Outlet Air Distribution Manifold, also commonly known as a "PIG" is specifically designed to allow you to run up to 6 individual tools from one main pneumatic supply source.

Manufactured and assembled in Australia!

You can easily isolate any of the 6 outlets by way of the supplied ball valves, the inlet and each outlet is fitted with a Type A claw coupler and safety locking pin. The unit has solid steel plate legs ready to go!

The inlet fittings can be removed giving you the ability to have up to a 2" Female BSP inlet thread, if you wish to fit your own fittings to the inlet. If you require any other output coupler type, just ask, as we can option what you need.

The unit is "Plug & Play" as it is also fitted with a pressure gauge and a safety pressure relief valve that is set to 159 PSI, to ensure optimum operation and safety!

\* Working Pressure: 1100 kPa / 159 PSI