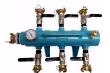

## AIR MANIFOLD COMPLETE 6 OUT TYPE-A (PIG)

This Industrial Hi Flow 6 Outlet Air Distribution Manifold, also commonly known as a "PIG" is specifically designed to allow you to run up to 6 individual tools from one main pneumatic supply source.

Manufactured and assembled in Australia!

You can easily isolate any of the 6 outlets by way of the supplied ball valves, the inlet and each outlet is fitted with a Type A claw coupler and safety locking pin. The unit has solid steel plate legs ready to go!

The inlet fittings can be removed giving you the ability to have up to a 2" Female BSP inlet thread, if you wish to fit your own fittings to the inlet. If you require any other output coupler type, just ask, as we can option what you need.

The unit is "Plug & Play" as it is also fitted with a pressure gauge and a safety pressure relief valve that is set to 159 PSI, to ensure optimum operation and safety!

\* Working Pressure: 1100 kPa / 159 PSI