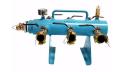

## AIR MANIFOLD COMPLETE 6 OUT TYPE-A (PIG)

This Industrial Hi Flow 6 Outlet Air Distribution Manifold, also commonly known as a "PIG" is specifically designed to allow you to run up to 6 individual tools from one main pneumatic supply source.

Manufactured and assembled in Australia!

You can easily isolate any of the 6 outlets by way of the supplied ball valves, the inlet and each outlet is fitted with a Type A claw coupler and safety locking pin. The unit has solid steel plate legs ready to go!

The inlet fittings can be removed giving you the ability to have up to a 2" Female BSP inlet thread, if you wish to fit your own fittings to the inlet. If you require any other output coupler type, just ask, as we can option what you need.

The unit is "Plug & Play" as it is also fitted with a pressure gauge and a safety pressure relief valve that is set to 159 PSI, to ensure optimum operation and safety!

\* Working Pressure: 1100 kPa / 159 PSI