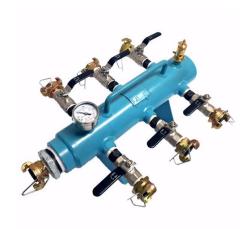

## AIR MANIFOLD COMPLETE 6 OUT TYPE-A (PIG)

This Industrial Hi Flow 6 Outlet Air Distribution Manifold, also commonly known as a "PIG" is specifically designed to allow you to run up to 6 individual tools from one main pneumatic supply source.

Manufactured and assembled in Australia!

You can easily isolate any of the 6 outlets by way of the supplied ball valves, the inlet and each outlet is fitted with a Type A claw coupler and safety locking pin. The unit has solid steel plate legs ready to go!

The inlet fittings can be removed giving you the ability to have up to a 2" Female BSP inlet thread, if you wish to fit your own fittings to the inlet. If you require any other output coupler type, just ask, as we can option what you need.

The unit is "Plug & Play" as it is also fitted with a pressure gauge and a safety pressure relief valve that is set to 159 PSI, to ensure optimum operation and safety!

\* Working Pressure: 1100 kPa / 159 PSI