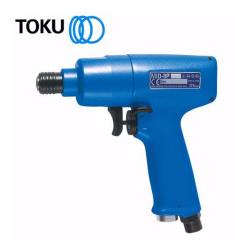

# 1/4" IND IMPACT DRIVER

Brand: Toku Product Code: MID8P

## 1/4" IND IMPACT DRIVER

1/4" Heavy duty Industrial impact driver, made in Japan. There is nothing that come close to this impact driver for power and more importantly size and durability. If you are after an impact driver that outperforms all others, whilst offering a compact, lightweight solution this is it!

#### Features:

- \* 2 Hammer design
- \* 2 Step throttle for precise control
- \* Very well balanced Ergonomic grip
- \* One handed easy reversing switch
- \* Ideal for heavy use production lines
- \* Silenced handle exhaust
- \* Quick change retainer