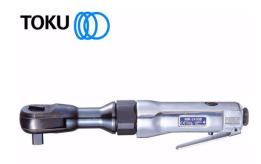

## 1/2" RATCHET WRENCH

Brand: Toku Product Code: MR2410B

## 1/2" RATCHET WRENCH

1/2" Square drive Industrial ratchet wrench, made in Japan. This is a powerful tool which features an easy grip handle and quick rundown capacity.

Ideal for use on pumps, radiators, engines and exhaust systems to name a few. We have many customers who use this tool because of the durability it provides. Tool features a front exhaust.