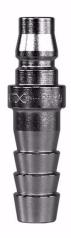

## 1/2" HOSE TAIL PLUG COUPLER - JAPAN TYPE

Brand: Gatx Product Code: PH40

## 1/2" HOSE TAIL PLUG COUPLER - JAPAN TYPE

1/2" BSPT Hose tail, Japan style, plug fitting is made from quality hardened steel material for added durability.

Our couplers will provide a better connection than cheaper, inferior couplers. By using a better quality coupler you will save money by reducing air leaks and also have a safer more robust connection.

## **Specifications**

Hose Connection

1/2" Hose Tail

Thread Type

1/2" BSPT