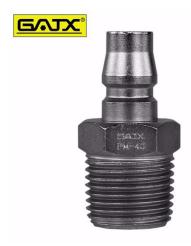

## 1/2" MALE PLUG COUPLER - JAPAN TYPE

Brand: Gatx Product Code: PM40

## 1/2" MALE PLUG COUPLER - JAPAN TYPE

1/2" BSPT Male thread, Japan style, plug fitting is made from quality hardened steel material for added durability.

Our couplers will provide a better connection than cheaper, inferior couplers. By using a better quality coupler you will save money by reducing air leaks and also have a safer more robust connection.

## **Specifications**

Thread Type

1/2" BSPT Male