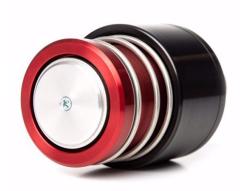

## **REDHEAD DRY BREAK PROBE - 1.25" ID Bore**

Brand: Red Head Product Code: PP125M

## REDHEAD DRY BREAK PROBE - 1.25" ID Bore

PP125M Fuel Probe with Push-Pull sequencing, compatible with PP125F Series receivers. 1.25" ID Bore with 1.5" hose barb Connection.

For use with gasoline and ethanol fuels.

For use with refuelling bottles or refuelling rigs.
User serviceable with PRK125 Seal Kit.

This product uses a new Viton seal material that is compatible with gasoline, ethanol, E85, methanol, alcohol blends (virtually every fuel except nitromethane).