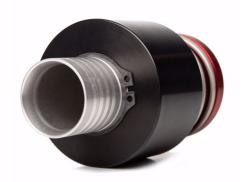

## **REDHEAD DRY BREAK PROBE - 1.25" ID Bore**

Brand: Red Head Product Code: PP125M

## REDHEAD DRY BREAK PROBE - 1.25" ID Bore

PP125M Fuel Probe with Push-Pull sequencing, compatible with PP125F Series receivers. 1.25" ID Bore with 1.5" hose barb Connection.

For use with gasoline and ethanol fuels.

For use with refuelling bottles or refuelling rigs.
User serviceable with PRK125 Seal Kit.

This product uses a new Viton seal material that is compatible with gasoline, ethanol, E85, methanol, alcohol blends (virtually every fuel except nitromethane).