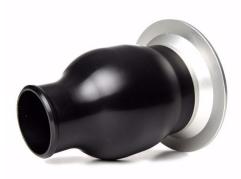

## REDHEAD RECEIVER, REMOTE MOUNT, DISH FLA

**Brand: Red Head** 

Product Code: PP20FRM

## REDHEAD RECEIVER, REMOTE MOUNT, DISH FLA

PP20 Series Remote Mount Receiver with fender mount dish flange. Billet machined aluminum bulb with 2 1/2" hose bead connection.

This female receptacle valve mounts on your vehicle, usually taking the place of a fender-mounted filler. Flows approximately 2 gallons per second when connected to the Redhead PP20M Male Probe Push-Pull Refueling Valve (Part No. PP20M sold separately).