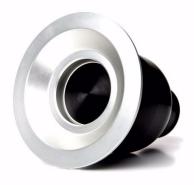

## REDHEAD RECEIVER, REMOTE MOUNT, DISH FLA

**Brand: Red Head** 

Product Code: PP20FRM

## REDHEAD RECEIVER, REMOTE MOUNT, DISH FLA

PP20 Series Remote Mount Receiver with fender mount dish flange. Billet machined aluminum bulb with 2 1/2" hose bead connection.

This female receptacle valve mounts on your vehicle, usually taking the place of a fender-mounted filler. Flows approximately 2 gallons per second when connected to the Redhead PP20M Male Probe Push-Pull Refueling Valve (Part No. PP20M sold separately).