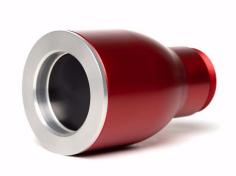

## REDHEAD RECEIVER, PP20F - FOR 2" NPT DRU

2" Female receiver fuel rig or refuelling bottle drum mount dump valve.

This receiver (receptacle) accepts the PP20M male probe and it has a 2" NPT male thread on it to connect to drums with 2" NPT female threads so you can dump fuel from your pitstop fuel rig or refuelling bottle.