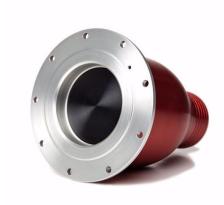

## REDHEAD RECEIVER, REMOTE MOUNT, 9 BOLT 2

2" Remote Mount FIA Female Dry Break Valve.

This female receiver (receptacle) valve mounts on your vehicle, usually taking the place of a fender-mounted filler. The anodized Billet machined aluminum body (bulb) can be clamped into 2.25 inch ID rubber hose (sold separately).

PP20 Remote Mount Receiver with 4.0 inch bolt circle diameter. 9 Hole configuration designed for #10 attachment fasteners. Flows approximately 2 gallons per second when connected to the Redhead PP20M Male Probe Push-Pull Refueling Valve (PP20M sold separately).

This product uses a new Viton seal material that is compatible with gasoline, ethanol, E85, methanol, alcohol blends (virtually every fuel except nitromethane).

User serviceable with RRK Seal Kit, gasoline and ethanol compatible.