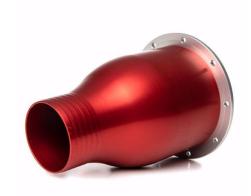

## REDHEAD RECEIVER, REMOTE MOUNT, 9 BOLT 2

2" Remote Mount FIA Female Dry Break Valve.

This female receiver (receptacle) valve mounts on your vehicle, usually taking the place of a fender-mounted filler. The anodized Billet machined aluminum body (bulb) can be clamped into 2.25 inch ID rubber hose (sold separately).

PP20 Remote Mount Receiver with 4.0 inch bolt circle diameter. 9 Hole configuration designed for #10 attachment fasteners. Flows approximately 2 gallons per second when connected to the Redhead PP20M Male Probe Push-Pull Refueling Valve (PP20M sold separately).